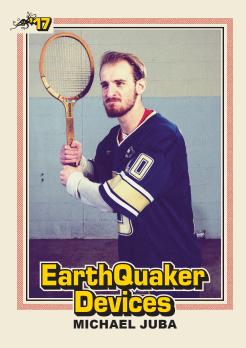

## **MICHAEL JUBA**

Born: February 24, 1993 Height: 5'11" Position: Shorter Stop